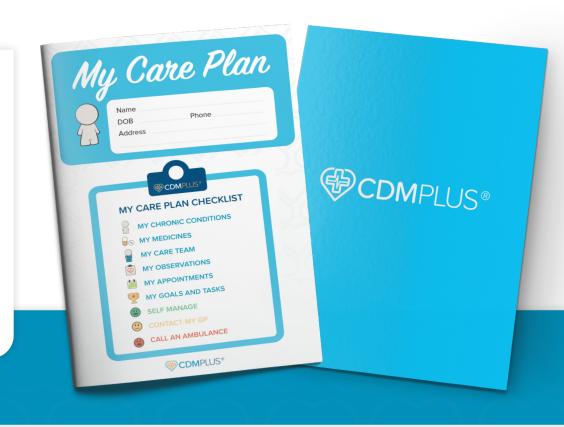

## **CDMPLUS**® I PATIENT RESOURCES

My Care Plan can help Patients and Health Professionals self-manage chronic conditions.

Keep track of all your medical appointments, chronic conditions, medicines and your care team for 12 months in one easy place!