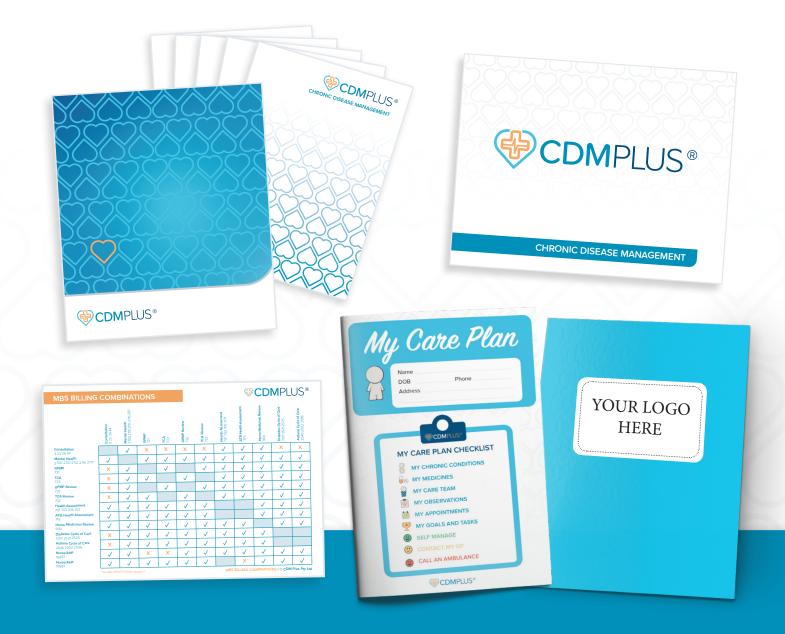

## **CDMPLUS**® I PATIENT RESOURCES

My Care Plan can help Patients and Health Professionals self-manage chronic conditions.

Keep track of all your medical appointments, chronic conditions, medicines and your care team for 12 months in one easy place!

# **©CDMPLUS®** I **CUSTOM** RESOURCES

Increase your brand awareness with our custom Chronic Disease Management Resources by adding your brand colours and logo.

Our custom resources are ideal for General Practices, Aboriginal Medical Services, and Corporate Practices.

> Available for our Practice and Patient resources.